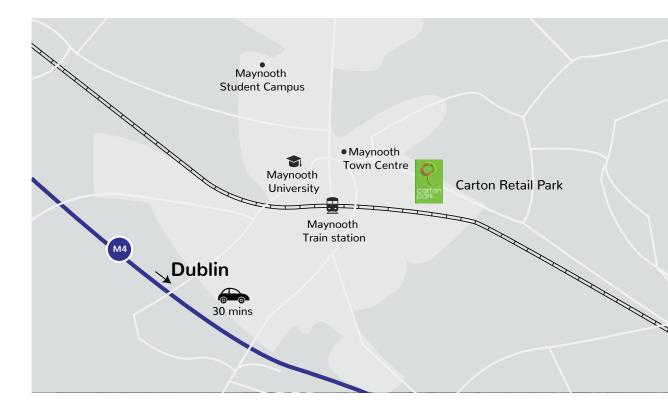

## Location

Carton Park is located in Maynooth which is a major satellite town with a large catchment area. It benefits from an extensive transport network with easy access to both Kildare and Dublin. The town is also well served by the M4 Motorway, direct rail and numerous bus routes to Dublin City Centre.

Approx. 26 km west of Dublin City Centre.

Carton Park is

short walk to Maynooth town centre & within close proximity to multiple residential developments.

Excellent transport links, M4 motorway, direct rail to Dublin, Various Bus routes to city centre.

Maynooth University within 10 minutes' walk of Carton Park.