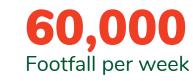

#### **Tenant List**

| 3Simply Clean6784An Post6895Maynooth Community Centre6896Occasions Hair Salon6897 & 8Carton Park Vetinary Clinic1,3789Coyne Butchers689 | 64   64   64   64   64   64   128 |
|-----------------------------------------------------------------------------------------------------------------------------------------|-----------------------------------|
| 5Maynooth Community Centre6856Occasions Hair Salon6897 & 8Carton Park Vetinary Clinic1,378                                              | ) 64<br>) 64<br>3 128             |
| 6Occasions Hair Salon6897 & 8Carton Park Vetinary Clinic1,378                                                                           | 64<br>64<br>128                   |
| 7 & 8 Carton Park Vetinary Clinic 1,378                                                                                                 | 3 128                             |
|                                                                                                                                         |                                   |
| 9 Coyne Butchers 689                                                                                                                    | 64                                |
|                                                                                                                                         | , <u> </u>                        |
| 10 Reserved 689                                                                                                                         | 9 64                              |
| 11 & 12 Maynooth Community Centre 1,238                                                                                                 | 3 115                             |
| 12A Available 172                                                                                                                       | 2 16                              |
| 13Masterson's Fruit & Veg237                                                                                                            | <sup>7</sup> 22                   |
| 14Jimmy's Shoe Repair172                                                                                                                | 2 16                              |
| 99 The Range 60,000                                                                                                                     | ) 5,574                           |
| 22 Available 4,819                                                                                                                      | 9 447                             |
| 23/24 Boots 14,230                                                                                                                      | ) 1,322                           |
| 25 Maxi Zoo 7,050                                                                                                                       | ) 655                             |
| 26 Euro Giant 7,050                                                                                                                     | ) 655                             |
| 27Next Children7,050                                                                                                                    | ) 655                             |
| 28 Bella Baby 5,651                                                                                                                     | L 525                             |
| 29Sports Direct14,360                                                                                                                   | ) 1,334                           |
| 30A Eir 872                                                                                                                             | 2 81                              |
| 30BConways Pharmacy1,485                                                                                                                | 5 138                             |
| 31 O'Briens 807                                                                                                                         | 7 75                              |
| 35 McDonalds 3,606                                                                                                                      | 335                               |
| 4 Kiosks Available from 188                                                                                                             | 3 17.5                            |