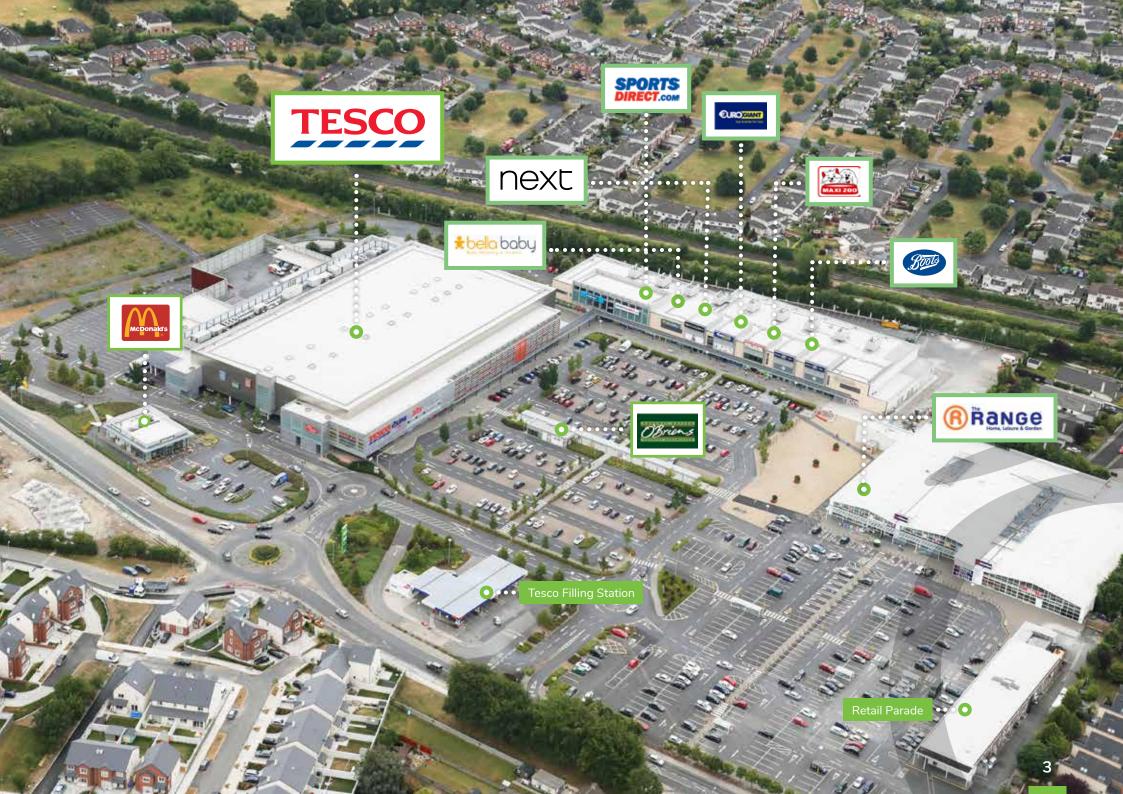

# Carton Park Maynooth

600

ANCHOR 10,900 SQ.M.

**TENANTS INCLUDE:** 

**KEY TRANSPORT LINKS INCLUDE M4 MOTORWAY & MAYNOOTH TRAIN STATION.** 

WITHIN MAYNOOTH TOWN CENTRE.

2 FOOD & LEISURE OFFERINGS.

#### **Tenant List**

| 3Simply Clean6784An Post6895Maynooth Community Centre6896Occasions Hair Salon6897 & 8Carton Park Vetinary Clinic1,3789Coyne Butchers689 | 64   64   64   64   64   64   128 |
|-----------------------------------------------------------------------------------------------------------------------------------------|-----------------------------------|
| 5Maynooth Community Centre6856Occasions Hair Salon6897 & 8Carton Park Vetinary Clinic1,378                                              | ) 64<br>) 64<br>3 128             |
| 6Occasions Hair Salon6897 & 8Carton Park Vetinary Clinic1,378                                                                           | 64<br>64<br>128                   |
| 7 & 8 Carton Park Vetinary Clinic 1,378                                                                                                 | 3 128                             |
|                                                                                                                                         |                                   |
| 9 Coyne Butchers 689                                                                                                                    | 64                                |
|                                                                                                                                         | , <u> </u>                        |
| 10 Reserved 689                                                                                                                         | 9 64                              |
| 11 & 12 Maynooth Community Centre 1,238                                                                                                 | 3 115                             |
| 12A Available 172                                                                                                                       | 2 16                              |
| 13Masterson's Fruit & Veg237                                                                                                            | <sup>7</sup> 22                   |
| 14Jimmy's Shoe Repair172                                                                                                                | 2 16                              |
| 99 The Range 60,000                                                                                                                     | ) 5,574                           |
| 22 Available 4,819                                                                                                                      | 9 447                             |
| 23/24 Boots 14,230                                                                                                                      | ) 1,322                           |
| 25 Maxi Zoo 7,050                                                                                                                       | ) 655                             |
| 26 Euro Giant 7,050                                                                                                                     | ) 655                             |
| 27Next Children7,050                                                                                                                    | ) 655                             |
| 28 Bella Baby 5,651                                                                                                                     | L 525                             |
| 29Sports Direct14,360                                                                                                                   | ) 1,334                           |
| 30A Eir 872                                                                                                                             | 2 81                              |
| 30BConways Pharmacy1,485                                                                                                                | 5 138                             |
| 31 O'Briens 807                                                                                                                         | 7 75                              |
| 35 McDonalds 3,606                                                                                                                      | 335                               |
| 4 Kiosks Available from 188                                                                                                             | 3 17.5                            |