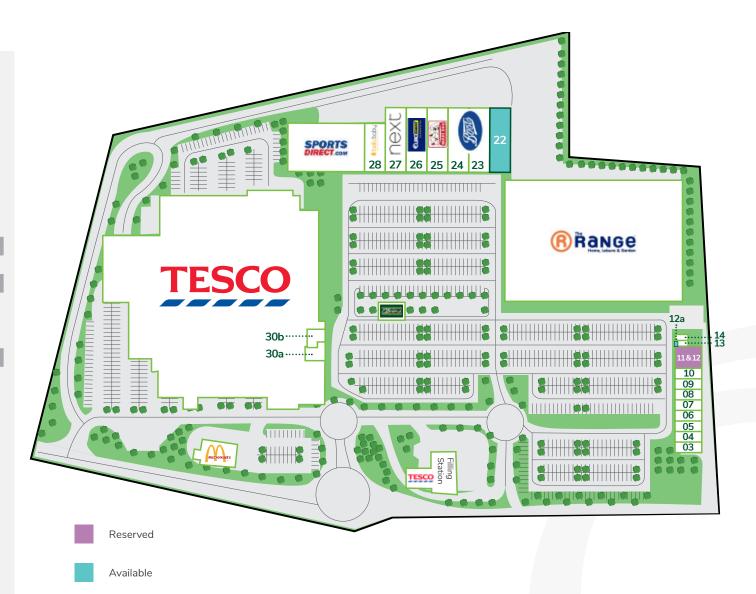

#### **Tenant List**

| 3Simply Clean6784An Post6895Maynooth Community Centre6896Occasions Hair Salon6897 & 8Carton Park Vetinary Clinic1,3789Coyne Butchers689 | 64   64   64   64   64   64   128 |
|-----------------------------------------------------------------------------------------------------------------------------------------|-----------------------------------|
| 5Maynooth Community Centre6856Occasions Hair Salon6897 & 8Carton Park Vetinary Clinic1,378                                              | ) 64<br>) 64<br>3 128             |
| 6Occasions Hair Salon6897 & 8Carton Park Vetinary Clinic1,378                                                                           | 64<br>64<br>128                   |
| 7 & 8 Carton Park Vetinary Clinic 1,378                                                                                                 | 3 128                             |
|                                                                                                                                         |                                   |
| 9 Coyne Butchers 689                                                                                                                    | 64                                |
|                                                                                                                                         | , <u> </u>                        |
| 10 Reserved 689                                                                                                                         | 9 64                              |
| 11 & 12 Maynooth Community Centre 1,238                                                                                                 | 3 115                             |
| 12A Available 172                                                                                                                       | 2 16                              |
| 13Masterson's Fruit & Veg237                                                                                                            | <sup>7</sup> 22                   |
| 14Jimmy's Shoe Repair172                                                                                                                | 2 16                              |
| 99 The Range 60,000                                                                                                                     | ) 5,574                           |
| 22 Available 4,819                                                                                                                      | 9 447                             |
| 23/24 Boots 14,230                                                                                                                      | ) 1,322                           |
| 25 Maxi Zoo 7,050                                                                                                                       | ) 655                             |
| 26 Euro Giant 7,050                                                                                                                     | ) 655                             |
| 27Next Children7,050                                                                                                                    | ) 655                             |
| 28 Bella Baby 5,651                                                                                                                     | L 525                             |
| 29Sports Direct14,360                                                                                                                   | ) 1,334                           |
| 30A Eir 872                                                                                                                             | 2 81                              |
| 30BConways Pharmacy1,485                                                                                                                | 5 138                             |
| 31 O'Briens 807                                                                                                                         | 7 75                              |
| 35 McDonalds 3,606                                                                                                                      | 335                               |
| 4 Kiosks Available from 188                                                                                                             | 3 17.5                            |